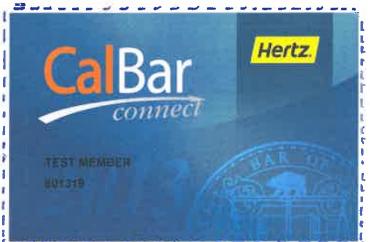

## YOUR CALBAR CONNECT SAVINGS CARD

20130-14: PS\_mixed 1 | 601319

PERFORATED

28

Attachment E

THE STATE BAR OF CALIFORNIA

180 Howard Street San Francisco, CA 94105

> 601319 TEST MEMBER

1149 South Hill Street Los Angeles, CA 90015

CARRIER

FRONT

www.calbarconnect.com