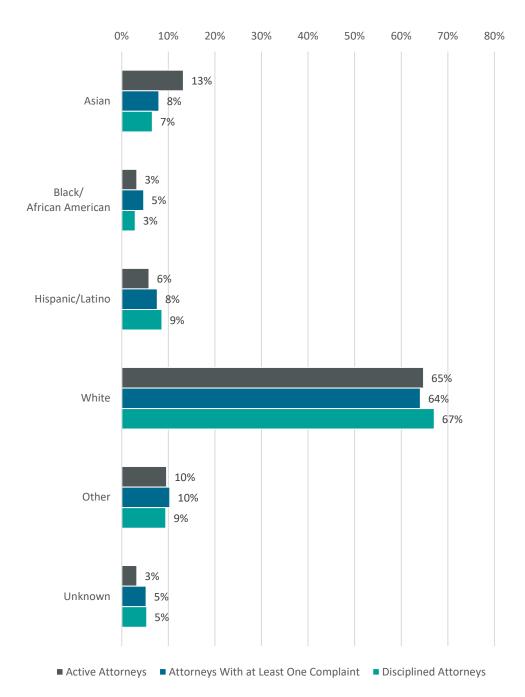

To provide context for these results, the demographic patterns for disciplined attorneys are compared with two reference groups (see figures 3 and 4):

- 1. Active attorneys at the beginning of the reporting period; and
- 2. Attorneys with at least one complaint during the reporting period.

The data provided in figures 3 and 4 can be summarized as follows:

- Asian attorneys comprised 13 percent of the active attorney population, 8 percent of attorneys with at least one complaint during the reporting period, and 7 percent of disciplined attorneys.
- Black/African American attorneys comprised 3 percent of the active attorney population, 5 percent of attorneys with at least one complaint during the reporting period, and 3 percent of disciplined attorneys.
- Hispanic/Latino attorneys comprised 6 percent of the active attorney population, 8
  percent of attorneys with at least one complaint during the reporting period, and 9
  percent of disciplined attorneys.
- White attorneys comprised 65 percent of the active attorney population, 64 percent of attorneys with at least one complaint during the reporting period, and 67 percent of disciplined attorneys.
- Women comprised 42 percent of the active attorney population, 30 percent of attorneys with at least one complaint during the reporting period, and 18 percent of disciplined attorneys.