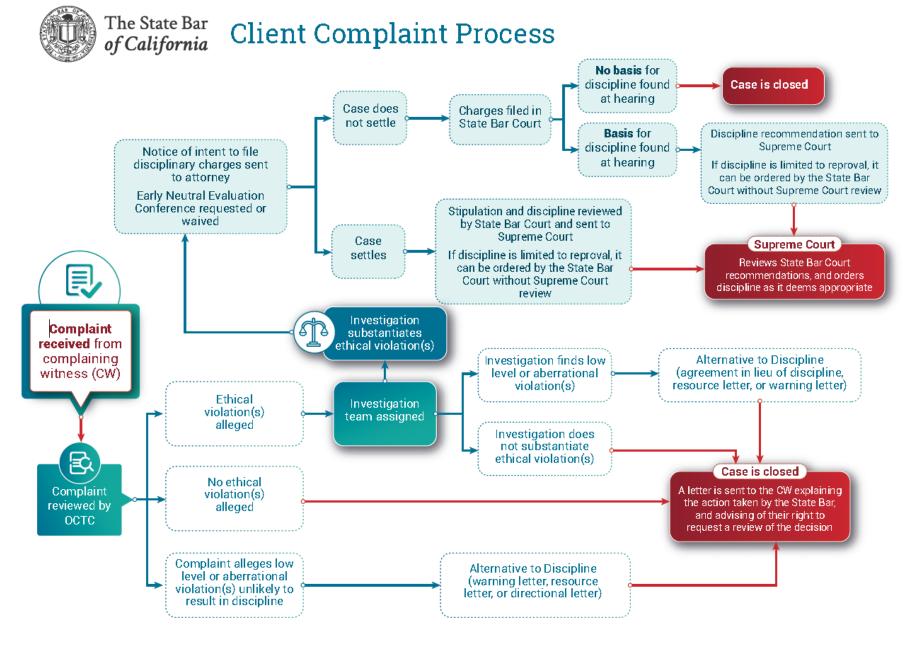

y suspension and other powers delegated to it by the Supreme Court according to rule 9.10, California Rules of Court; and conduct discretionary interlocutory review on issues materially affecting the outcome of the Hearing Department cases.

#### **SUPREME COURT**

Upon the filing of the court's decision and the record, the Supreme Court conducts its own independent determination and action. Discipline is not imposed until the Supreme Court issues its final order or decision.

Chart C1 on the following page shows the flow of client complaints, as described above. Charts C2 and C3 on the subsequent pages reproduce the brochure published on the State Bar's website in English and Spanish and provided to members of the public who contact the State Bar

**Chart C1: Client Complaint Process** 



### **Chart C2: Client Complaint Flow Chart**



### What Happens After I File a Complaint Against an Attorney?

Send your
complaint in
writing, either
online or via mail.
In addition to the
complaint form,
include a written
statement and
any documents
that support your
claim of attorney
misconduct.
There is no fee to
file a complaint.

If criminal conduct is suspected, the State Bar may also refer the matter to a law enforcement agency for investigation and potential prosecution.

If you lost money due to a licensed attorney's dishonest conduct, you should apply for reimbursement from the State Bar's Client Security Fund.



### **Chart C3: Client Complaint Process (Spanish)**



### of California ¿Qué sucede cuando presento una queja contra un abogado?

Envíe su queja
por escrito ya se