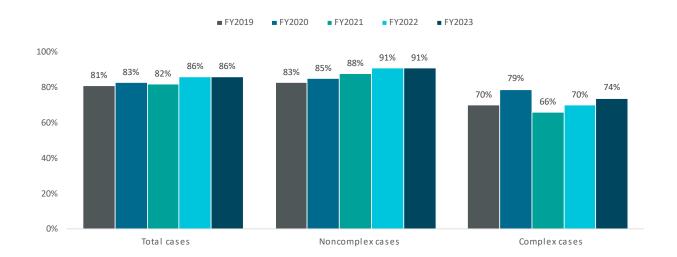

# **Case Processing Goals**

Figure 1 shows the percent of cases closed or otherwise resolved within current case processing time standards: 180 days for noncomplex cases and 365 days for complex cases. Cases are designated as complex based on the following factors/characteristics:

Over the five years reported in the ADR, the percentage of noncomplex cases reaching disposition within 180 days ranged from 83 percent in FY 2019 to 91 percent in FY 2023. For complex cases, the percentage meeting the 365-day disposition goal has fluctuated, ranging from a low of 66 percent in FY 2021 to a high of 79 percent in FY 2020, with FY 2023 at 74 percent. With both case types combined, the proportion of cases meeting current case

<sup>&</sup>lt;sup>2</sup> See Appendix A for criteria used to designate major cases.

processing goals increased from 81 percent in FY 2019 to 86 percent in FY 2023, indicating that the percentage of total cases closed or otherwise resolved in backlog status decreased from 19 percent to 14 percent.

Figure 1. Cases Meeting Case Processing Goals, Complex and Noncomplex Cases

As was discussed in the 2022 ADR, in connection with the report proposing case processing standards in accordance with SB 211, an examination of OCTC cases between 2018 and 2021 revealed that approximately 44 percent had unexplained time gaps of 60 days or more between case events recorded in OCTC's case management system. The State Bar has hypothesized that these delays resulted in part from high investigator and attorney caseloads that, along with some identified inefficiencies in OCTC practices and procedures, left investigators and attorneys unable to take all necessary investigative actions in all their cases timely. This is believed to be the cause for many cases that failed to meet the current case processing goals, including many complex cases that typically require additional and more complicated investigative actions. Further, it is important to note that completing a thorough investigation may take longer than 180 days for a noncomplex case or 365 days for a complex case, depending on various factors, including the need to follow up on new facts or legal issues identified during an investigation.