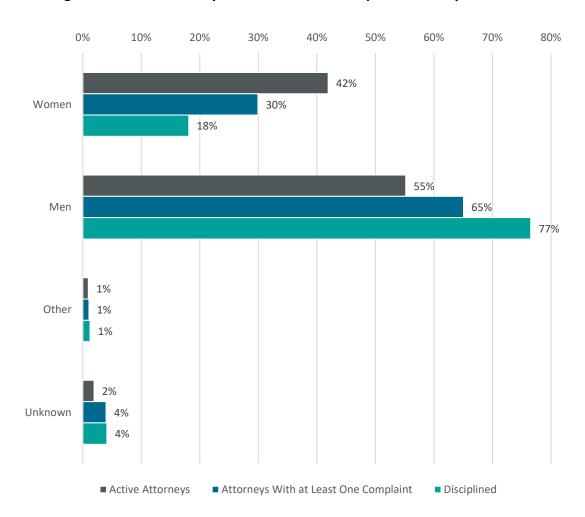

To provide context for these results, the demographic patterns for disciplined attorneys are compared with two reference groups (see figures 3 and 4):

- 1. Active attorneys at the beginning of the reporting period; and
- 2. Attorneys with at least one complaint during the reporting period.

The data provided in figures 3 and 4 can be summarized as follows:

- Asian attorneys comprised 13 percent of the active attorney population, 8 percent of attorneys with at least one complaint during the reporting period, and 7 percent of disciplined attorneys.
- Black/African American attorneys comprised 3 percent of the active attorney population, 5 percent of attorneys with at least one complaint during the reporting period, and 3 percent of disciplined attorneys.
- Hispanic/Latino attorneys comprised 6 percent of the active attorney population, 8
  percent of attorneys with at least one complaint during the reporting period, and 9
  percent of disciplined attorneys.
- White attorneys comprised 65 percent of the active attorney population, 64 percent of attorneys with at least one complaint during the reporting period, and 67 percent of disciplined attorneys.
- Women comprised 42 percent of the active attorney population, 30 percent of attorneys with at least one complaint during the reporting period, and 18 percent of disciplined attorneys.

 Men comprised 55 percent of the active attorney population, 65 percent of attorneys with at least one complaint during the reporting period, and 77 percent of disciplined attorneys.

The data presented in tables 2 and 3 and figures 3 and 4 are subject to data limitations, including small cell size for some groups and higher-than-average missing demographic data for disbarred attorneys.